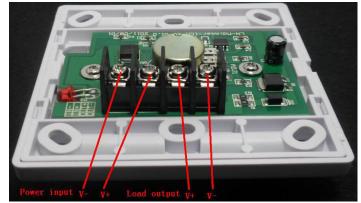

# **Interface Specifications**

Power input interface and Load output interface: