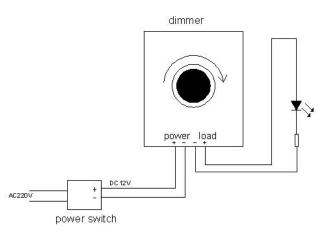

, 12V, 24V
- Output: 1 channel
- External dimension: L86xW86xH62 mm
- Packing size: L101XW101XH65 mm
- Net weight: 130g
- Gross weight: 162g
- Output current: <8A
- Power output: 5V<40W, 12V<96W,24V<192W

# **Interface Specifications**

Power input interface and Load output interface:



# **Direction for use**

- 1. Connect the load wire at first, following by the power wire; Please ensure short circuit can not occur between connecting wire before you turn on the power;
- 2. Adopt rotary button, its function as follows:

Rotate button to the right, brightness will be brighter, when you rotate it to the far right, the brightness is greatest.

Rotate button to the left, brightness will be darker, when you rotate it to the far left, the light will be turned off.

# **Typical Applications**