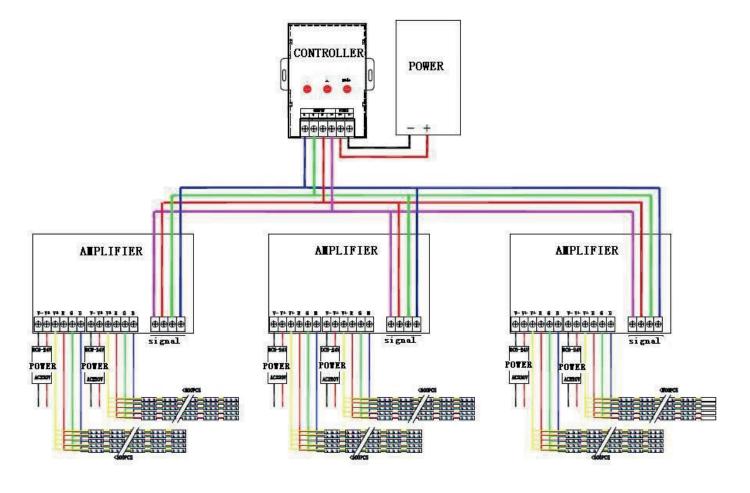

## **Direction for Use**

according to the silk-screen prompts on the panel of RGB amplifier, to connect input and output signal wires in order to ensure short circuit can not occur between wires, and then connect power for RGB amplifier, and RGB amplifier goes hand in hand with LED controller, please refer to the following < Typical applications>.